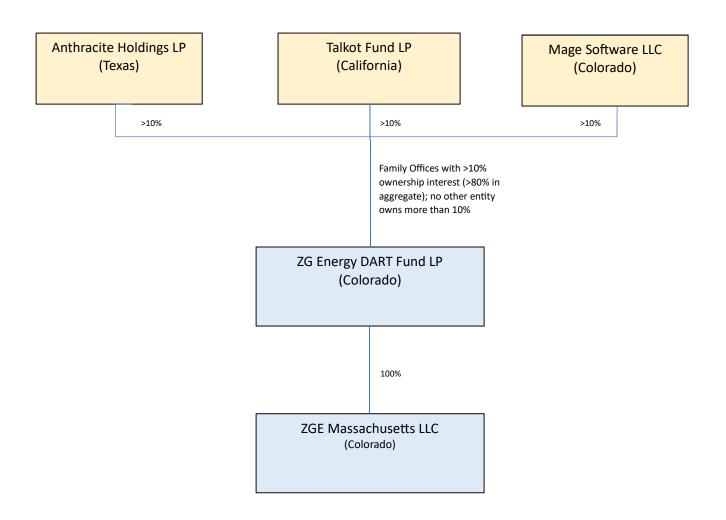

#### XIII. Affiliate Information:

The governance provisions of the 2d RNA require that Related Persons² vote together on NEPOOL matters. The Related Person definition is one that was required by the FERC and agreed to among the Participants. In addition, the ISO has an obligation to ensure that members of its board of directors and staff are not affiliated with any of the NEPOOL Participants and their Affiliates.³ The Participants and the FERC required that policies related to affiliation be implemented to enhance the perceived and actual independence of the ISO. There are additional Tariff provisions that require Affiliate evaluation. To ensure compliance with these obligations, each Governance Participant is required to identify its Affiliates. Accordingly, please provide a flow chart illustrating the corporate structure of which applicant is a part, including all parent and subsidiary relationships; and every other Affiliate that is a:

- Market Participant Affiliate (any Affiliate that is an ISO customer and/or NEPOOL member, or a market participant in another wholesale electricity market);
- Code of Conduct Affiliate (any Affiliate whose securities trade or are available publicly); or
- **LOC Affiliate** (any Affiliate that is included on the ISO's list of "Acceptable Letter of Credit Banks" posted at: <a href="http://www.iso-ne.com/static-assets/documents/stlmnts/assur-crdt/approved-letter-of-credit banks.pdf">http://www.iso-ne.com/static-assets/documents/stlmnts/assur-crdt/approved-letter-of-credit banks.pdf</a>.